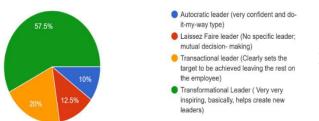

What type of a boss/leader would you like to work under? 40 responses

**FIG 1.1** 

While the above pie- chart effectively showcases the highest probability of Transformational Leadership being determined, it notifies the resentment towards Autocracy (, stating that

- Employees need creativity and imagination
- Employees look towards inspirations and role models and wish to mould themselves accordingly.

FIG. 1.2.