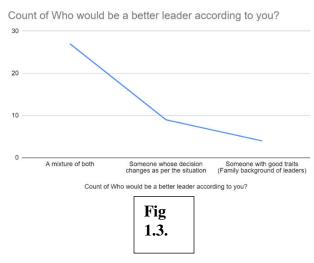

R<sub>3</sub> 67.5% of the participants prefer the situational theory over the trait theory with 67.5% of them also siding with a contingency approach.

Fig 1.3. discovers a trend. A vast majority of 81.25% of participants between the ages of 45-55 believe that Transformational Leadership is the most appropriate leadership style. The experience of individuals in this sector is noteworthy and improves the accuracy of the result. Fig 1.4. is the employment chart.