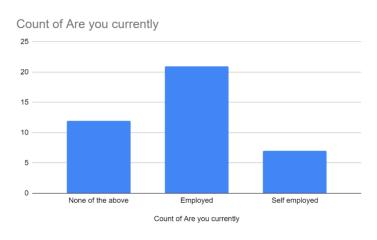

#### **RESULTS**

The google form was sent to 45participants, out of which 88.89% of participants filled the form while the remaining 11.11% of candidates returned the questionnaire. The age distribution was sparse in 6 categories with major responses being in the 45-55 category (42%) indicating an experienced, mature audience. Furthermore, 52.5% of the audience was employed and another 17.5% were self- employed (total 70%) being in fine touch in various arrears and some, even having leadership roles, reducing the inaccuracy of the experiment.

Fig 1.3. discovers a trend. A vast majority of 81.25% of participants between the ages of 45-55 believe that Transformational Leadership is the most appropriate leadership style. The experience of individuals in this sector is noteworthy and improves the accuracy of the result. Fig 1.4. is the employment chart.